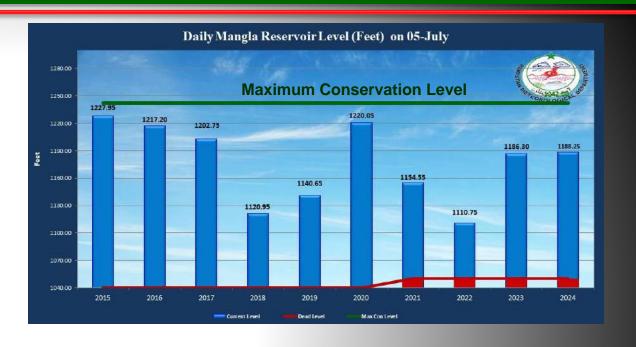

## **NCOP Precipitation Probability (10 Days) - Pakistan**





## **NCOP Hydrometeorological Analysis**





## **Reservoir Situations**







## **Indian Dams Situation**

| Dam Name                      | Full<br>Reservoir<br>Level (feet) | Live Storage<br>Capacity at<br>FRL (MAF) | Current Live<br>Storage<br>(MAF) | Current<br>Reservoir Level<br>(Feet) | Storage<br>(%) | Storage Last<br>Year (%) |
|-------------------------------|-----------------------------------|------------------------------------------|----------------------------------|--------------------------------------|----------------|--------------------------|
| Bhakra Dam on<br>River Sutlej | 1680                              | 5.05                                     | 1.556                            | 1584.39                              | 31             | 29                       |
| Pong Dam on<br>River Beas     | 1390                              | 4.991