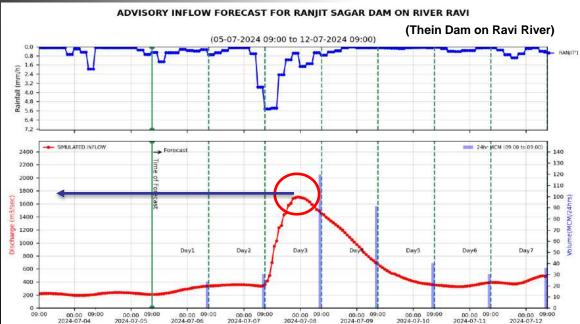

## **Indian Dams Situation**

| Dam Name                      | Full<br>Reservoir<br>Level (feet) | Live Storage<br>Capacity at<br>FRL (MAF) | Current Live<br>Storage<br>(MAF) | Current<br>Reservoir Level<br>(Feet) | Storage<br>(%) | Storage Last<br>Year (%) |
|-------------------------------|-----------------------------------|------------------------------------------|----------------------------------|--------------------------------------|----------------|--------------------------|
| Bhakra Dam on<br>River Sutlej | 1680                              | 5.05                                     | 1.556                            | 1584.39                              | 31             | 29                       |
| Pong Dam on<br>River Beas     | 1390                              | 4.991                                    | 0.932                            | 1307.08                              | 19             | 19                       |
| Thein Dam on<br>River Ravi    | 1732                              | 1.9                                      | 0.59                             | 1647.72                              | 31             | 53                       |