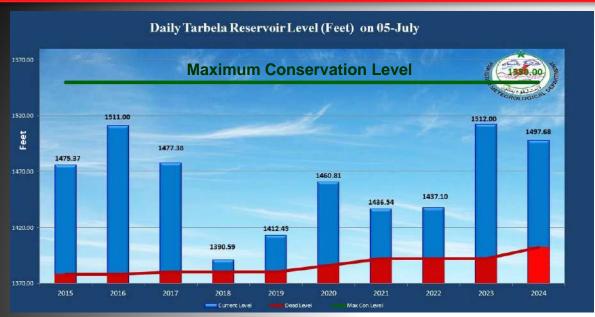

## **NCOP Precipitation Probability (10 Days) - Pakistan**





## **NCOP Hydrometeorological Analysis**





## **Reservoir Situations**







## **Indian Dams Situation**

| Dam Name                      | Full<br>Reservoir<br>Level (feet) | Live Storage<br>Capacity at<br>FRL (MAF) | Current Live<br>Storage<br>(MAF) | Current<br>Reservoir Level<br>(Feet) | Storage<br>(%) | Storage Last<br>Year (%) |
|-------------------------------|-----------------------------------|------------------------------------------|----------------------------------|--------------------------------------|----------------|--------------------------|
| Bhakra Dam on<br>River Sutlej | 1680                              | 5.05                                     | 1.556                            | 1584.39                              | 31             | 29                       |
| Pong Dam on<br>River Beas     | 1390                              | 4