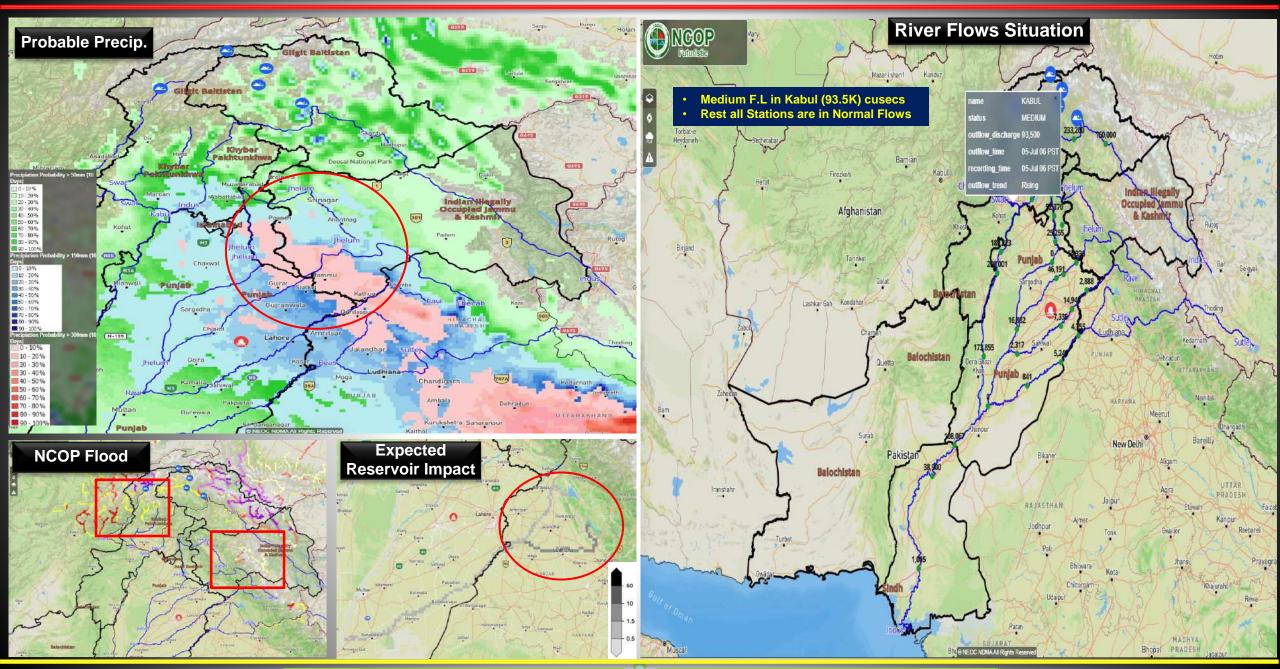

## **NCOP Precipitation Probability (10 Days) - Pakistan**





## **NCOP Hydrometeorological Analysis**





## **Reservoir Situations**







## **Indian Dams Situation**

| Dam Name                      | Full<br>Reservoir<br>Level (feet) | Live Storage<br>Capacity at<br>FRL (MAF) | Current Live<br>Storage<br>(MAF) | Current<br>Reservoir Level<br>(Feet) | Storage<br>(%) | Storage Last<br>Year (%) |
|-------------------------------|-----------------------------------|------------------------------------------|----------------------------------|--------------------------------------|----------------|--------------------------|
| Bhakra Dam on<br>River Sutlej | 1680                              | 5.05                                     | 1.556                            | 1584.39                              | 31             | 29                       |
| Pong Dam on<br>River Beas     | 1390