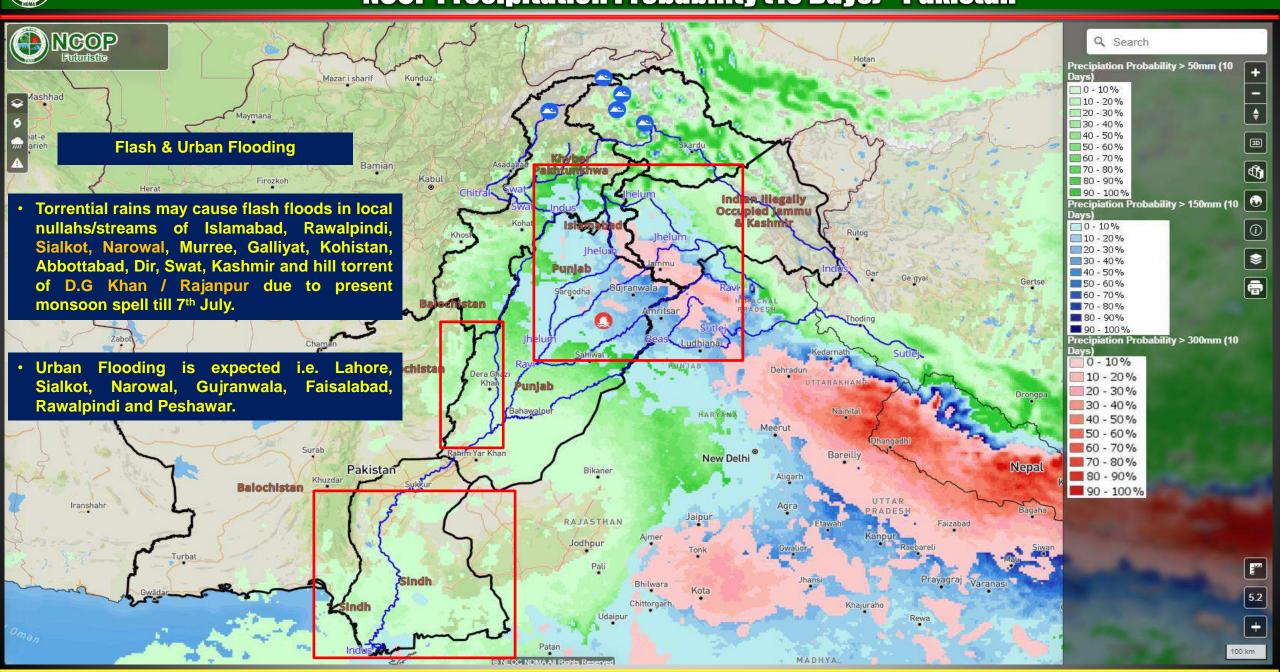

## **NCOP Precipitation Probability (10 Days) - Pakistan**





## **NCOP Hydrometeorological Analysis**





## **Reservoir Situations**







## **Indian Dams Situation**

| Dam Name                      | Full<br>Reservoir<br>Level (feet) | Live Storage<br>Capacity at<br>FRL (MAF) | Current Live<br>Storage<br>(MAF) | Current<br>Reservoir Level<br>(Feet) | Storage<br>(%) | Storage Last<br>Year (%) |
|-------------------------------|-----------------------------------|------------------------------------------|----------------------------------|--------------------------------------|----------------|--------------------------|
| Bhakra Dam on<br>River Sutlej | 1680                              | 5.05                                     | 1.556                            | 1584.39                              | 31             | 29